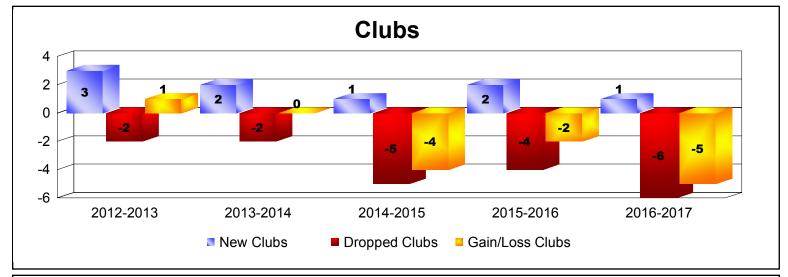

District LC 1 As of June 2017 Cumulative

| Year      | New<br>Clubs | Dropped<br>Clubs | Gain/<br>Loss<br>Clubs | New<br>Members | Charter<br>Members | Reinstate<br>Members | Transfer<br>Members | Total<br>Member<br>Added | Total<br>Members<br>Dropped | Gain/<br>Loss<br>Members |
|-----------|--------------|------------------|------------------------|----------------|--------------------|----------------------|---------------------|--------------------------|-----------------------------|--------------------------|
| 2012-2013 | 3            | -2               | 1                      | 128            | 66                 | 4                    | 9                   | 207                      | -247                        | -40                      |
| 2013-2014 | 2            | -2               | 0                      | 170            | 44                 | 6                    | 21                  | 241                      | -251                        | -10                      |
| 2014-2015 | 1            | -5               | -4                     | 135            | 38                 | 2                    | 10                  | 185                      | -232                        | -47                      |
| 2015-2016 | 2            | -4               | -2                     | 120            | 43                 | 0                    | 10                  | 173                      | -175                        | -2                       |
| 2016-2017 | 1            | -6               | -5                     | 106            | 52                 | 2                    | 10                  | 170                      | -257                        | -87                      |
| Average   | 2            | -4               | -2                     | 132            | 49                 | 3                    | 12                  | 195                      | -232                        | -37                      |