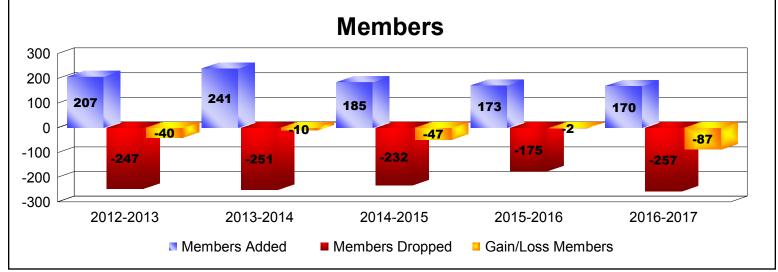

District LC 1 As of June 2017 Cumulative

| Year      | New<br>Clubs | Dropped<br>Clubs | Gain/<br>Loss<br>Clubs | New<br>Members | Charter<br>Members | Reinstate<br>Members | Transfer<br>Members | Total<br>Member<br>Added | Total<br>Members<br>Dropped | Gain/<br>Loss<br>Members |
|-----------|--------------|------------------|------------------------|----------------|--------------------|----------------------|---------------------|--------------------------|-----------------------------|--------------------------|
| 2012-2013 | 3            | -2               | 1                      | 128            | 66                 | 4                    | 9                   | 207                      | -247                        | -40                      |
| 2013-2014 | 2            | -2               | 0                      | 170            | 44                 | 6                    | 21                  | 241                      | -251                        | -10                      |
| 2014-2015 | 1            | -5               | -4                     | 135            | 38                 | 2                    | 10                  | 185                      | -232                        | -47                      |
| 2015-2016 | 2            | -4               | -2                     | 120            | 43                 | 0                    | 10                  | 173                      | -175                        | -2                       |
| 2016-2017 | 1            | -6               | -5                     | 106            | 52                 | 2                    | 10                  | 170                      | -257                        | -87                      |
| Average   | 2            | -4               | -2                     | 132            | 49                 | 3                    | 12                  | 195                      | -232                        | -37                      |